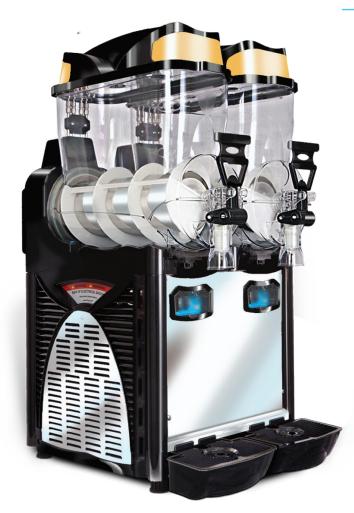

## **PRODUCT FEATURES**

- Flex design allows for frozen or chilled product to be dispensed.
- Auto-Defrost mode with configuration defrost timer maintains continuous product consistency.
- Environmentally friendly by utilizing CFC free refrigerant.
- SS 304 one-piece evaporator enhances performance and increases reliability.
- No tools required for bowl disassembly.
- Valve design enables operator to lock and protect the equipment.
- Auto-Fill available.
- Small footprint: 15.75"W x 20.87"D x 33.07"H
- ADA lever optional.