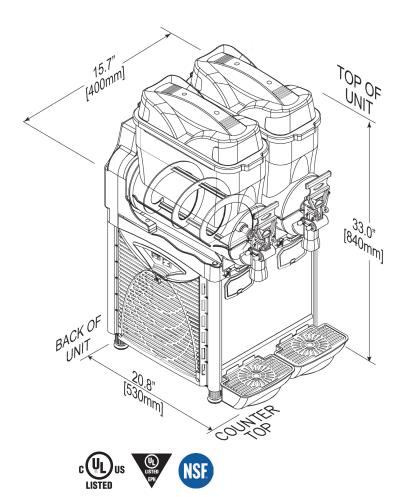

#### **DIMENSIONS**

Countertop unit:

Width: 15.7 in (400 mm) Depth: 20.8 in (530 mm) Height: 33.0 in (840 mm)

#### **SPACE REQUIREMENTS**

Air cooled unit requires 10" of clearance