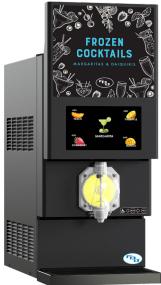

# **771 FROZEN COCKTAIL VITILI-FLAVOR**

### Weights & Dimensions

| Measuring System              | Imperial                                           |                                                                                                      |  | Metric              |            |        |             |              |
|-------------------------------|----------------------------------------------------|------------------------------------------------------------------------------------------------------|--|---------------------|------------|--------|-------------|--------------|
| Door Model                    | Short Doc                                          | or Tall Door                                                                                         |  | Tall Door           | Short Doc  | or     |             | Tall Door    |
| Height                        | 34.0 in                                            | in                                                                                                   |  | 41.3 in             | 864 mm     | 1      |             | .,049 mm     |
| Width                         | 17.0 in                                            |                                                                                                      |  | 432 mm              |            |        |             |              |
| Depth                         | 32.5 in                                            |                                                                                                      |  | 826 mm              |            |        |             |              |
| Back/Side Clearance<br>(Min.) | 3 in                                               |                                                                                                      |  | 76 mm               |            |        |             |              |
| Top Clearance (Min.)          | 12 - 36 in*                                        |                                                                                                      |  | 304 - 914 mm*       |            |        |             |              |
| Duratrans                     | 6 <sup>1</sup> / <sub>2</sub> in x 15 <sup>3</sup> | <sup>3</sup> / <sub>4</sub> in 14 <sup>1</sup> / <sub>8</sub> in x 15 <sup>3</sup> / <sub>4</sub> in |  | 165 mm x 40         | 0 mm 359 r |        | nm x 400 mm |              |
| Screen Size                   | 13.3 in Touch Screen                               |                                                                                                      |  | 338 mm Touch Screen |            |        |             |              |
| Dispenser Type                | Air-Cooled                                         | Remote                                                                                               |  | Water-Cooled        | Air-Cooled | Remote |             | Water-Cooled |
| Empty Weight                  | 288 lbs                                            | -                                                                                                    |  | -                   | 131 kg     | -      |             | -            |
| Operating Weight              | 311 lbs                                            | -                                                                                                    |  | -                   | 141 kg     | -      |             | -            |