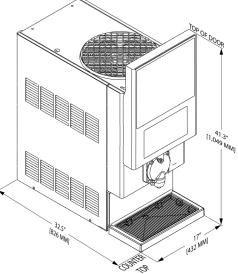

### Weights & Dimensions

| Measuring System              | Imperial                                           |                                                                                                      |  | Metric              |            |        |             |              |
|-------------------------------|----------------------------------------------------|------------------------------------------------------------------------------------------------------|--|---------------------|------------|--------|-------------|--------------|
| Door Model                    | Short Doc                                          | or Tall Door                                                                                         |  | Tall Door           | Short Doc  | or     |             | Tall Door    |
| Height                        | 34.0 in                                            | in                                                                                                   |  | 41.3 in             | 864 mm     | 1      |             | .,049 mm     |
| Width                         | 17.0 in                                            |                                                                                                      |  | 432 mm              |            |        |             |              |
| Depth                         | 32.5 in                                            |                                                                                                      |  | 826 mm              |            |        |             |              |
| Back/Side Clearance<br>(Min.) | 3 in                                               |                                                                                                      |  | 76 mm               |            |        |             |              |
| Top Clearance (Min.)          | 12 - 36 in*                                        |                                                                                                      |  | 304 - 914 mm*       |            |        |             |              |
| Duratrans                     | 6 <sup>1</sup> / <sub>2</sub> in x 15 <sup>3</sup> | <sup>3</sup> / <sub>4</sub> in 14 <sup>1</sup> / <sub>8</sub> in x 15 <sup>3</sup> / <sub>4</sub> in |  | 165 mm x 40         | 0 mm 359 r |        | nm x 400 mm |              |
| Screen Size                   | 13.3 in Touch Screen                               |                                                                                                      |  | 338 mm Touch Screen |            |        |             |              |
| Dispenser Type                | Air-Cooled                                         | Remote                                                                                               |  | Water-Cooled        | Air-Cooled | Remote |             | Water-Cooled |
| Empty Weight                  | 288 lbs                                            | -                                                                                                    |  | -                   | 131 kg     | -      |             | -            |
| Operating Weight              | 311 lbs                                            | -                                                                                                    |  | -                   | 141 kg     | -      |             | -            |

\* 12 in (304 mm) with side or back open-air conditions, 36 in (914 mm) in equipment alcove.

THUS'

8