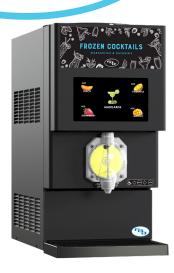

# **771 FROZEN COCKTAIL VITILI-FLAVOR**

### Weights & Dimensions

| Measuring System              | Imperial                                           |                                                                                                      |  | Metric              |            |        |             |              |
|-------------------------------|----------------------------------------------------|------------------------------------------------------------------------------------------------------|--|---------------------|------------|--------|-------------|--------------|
| Door Model                    | Short Doc                                          | or Tall Door                                                                                         |  | Tall Door           | Short Doc  | or     |             | Tall Door    |
| Height                        | 34.0 in                                            | in                                                                                                   |  | 41.3 in             | 864 mm     | 1      |             | .,049 mm     |
| Width                         | 17.0 in                                            |                                                                                                      |  | 432 mm              |            |        |             |              |
| Depth                         | 32.5 in                                            |                                                                                                      |  | 826 mm              |            |        |             |              |
| Back/Side Clearance<br>(Min.) | 3 in                                               |                                                                                                      |  | 76 mm               |            |        |             |              |
| Top Clearance (Min.)          | 12 - 36 in*                                        |                                                                                                      |  | 304 - 914 mm*       |            |        |             |              |
| Duratrans                     | 6 <sup>1</sup> / <sub>2</sub> in x 15 <sup>3</sup> | <sup>3</sup> / <sub>4</sub> in 14 <sup>1</sup> / <sub>8</sub> in x 15 <sup>3</sup> / <sub>4</sub> in |  | 165 mm x 40         | 0 mm 359 r |        | nm x 400 mm |              |
| Screen Size                   | 13.3 in Touch Screen                               |                                                                                                      |  | 338 mm Touch Screen |            |        |             |              |
| Dispenser Type                | Air-Cooled                                         | Remote                                                                                               |  | Water-Cooled        | Air-Cooled | Remote |             | Water-Cooled |
| Empty Weight                  | 288 lbs                                            | -                                                                                                    |  | -                   | 131 kg     | -      |             | -            |
| Operating Weight              | 311 lbs                                            | -                                                                                                    |  | -                   | 141 kg     | -      |             | -            |