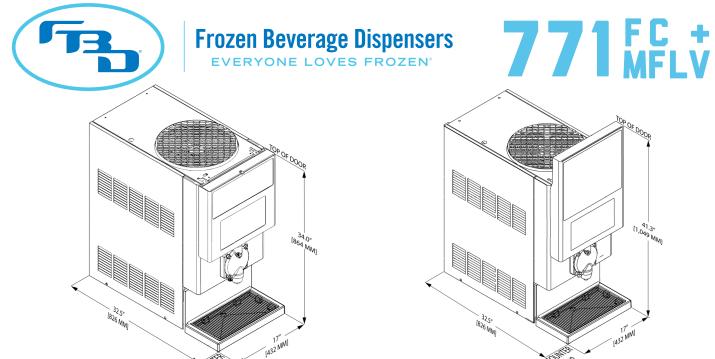

### Weights & Dimensions

| Measuring System              | Imperial                                           |                                                                                                      |  | Metric              |            |        |             |              |
|-------------------------------|----------------------------------------------------|------------------------------------------------------------------------------------------------------|--|---------------------|------------|--------|-------------|--------------|
| Door Model                    | Short Doc                                          | or Tall Door                                                                                         |  | Tall Door           | Short Doc  | or     |             | Tall Door    |
| Height                        | 34.0 in                                            | in                                                                                                   |  | 41.3 in             | 864 mm     | 1      |             | .,049 mm     |
| Width                         | 17.0 in                                            |                                                                                                      |  | 432 mm              |            |        |             |              |
| Depth                         | 32.5 in                                            |                                                                                                      |  | 826 mm              |            |        |             |              |
| Back/Side Clearance<br>(Min.) | 3 in                                               |                                                                                                      |  | 76 mm               |            |        |             |              |
| Top Clearance (Min.)          | 12 - 36 in*                                        |                                                                                                      |  | 304 - 914 mm*       |            |        |             |              |
| Duratrans                     | 6 <sup>1</sup> / <sub>2</sub> in x 15 <sup>3</sup> | <sup>3</sup> / <sub>4</sub> in 14 <sup>1</sup> / <sub>8</sub> in x 15 <sup>3</sup> / <sub>4</sub> in |  | 165 mm x 40         | 0 mm 359 r |        | nm x 400 mm |              |
| Screen Size                   | 13.3 in Touch Screen                               |                                                                                                      |  | 338 mm Touch Screen |            |        |             |              |
| Dispenser Type                | Air-Cooled                                         | Remote                                                                                               |  | Water-Cooled        | Air-Cooled | Remote |             | Water-Cooled |
| Empty Weight                  | 288 lbs                                            | -                                                                                                    |  | -                   | 131 kg     | -      |             | -            |
| Operating Weight              | 311 lbs                                            | -                                                                                                    |  | -                   | 141 kg     | -      |             | -            |

\* 12 in (304 mm) with side or back open-air conditions, 36 in (914 mm) in equipment alcove.

THUS'

8